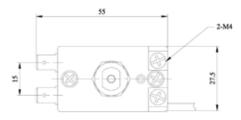

Weight: ~100g

| Technical Characteristics                    |         |                                                          |            |            |
|----------------------------------------------|---------|----------------------------------------------------------|------------|------------|
| Operational<br>Properties                    | Model   | SFGS-100                                                 | SFGS-96    | SFGS-84    |
|                                              | Range   | 100+0/-6° C                                              | 96+0/-6° C | 84+0/-6° C |
| Electric<br>Strength                         | Voltage | AC 240V~ 50Hz                                            |            |            |
|                                              | Amps    | COSØ=1 L-L A20; N-N A20                                  |            |            |
| Contact Resistance                           |         | Less than 50Ω                                            |            |            |
| Insulation resistance                        |         | More than $100M\Omega$ at DC 500V                        |            |            |
| Insulation Withstand Voltage                 |         | Withstand AC 1500V for 1 min                             |            |            |
| Temperature Change Pace                      |         | 1° C/min                                                 |            |            |
| Contact Life                                 |         | More than 1000 times                                     |            |            |
| Capillary Length                             |         | 530±25                                                   |            |            |
| Bulb & Capillary material                    |         | Copper or Stainless Steel                                |            |            |
| Electrical Connectors                        |         | One brass or nickel plated fast-on terminal -<br>6.35 mm |            |            |
| Mounting                                     |         | Standard M4 mounting brackets - 28 $\pm$ 0.5 mm          |            |            |
| * also available for AC 110V                 |         |                                                          |            |            |
| Minimum Order Quantity: 5,000 pcs. per type. |         |                                                          |            |            |