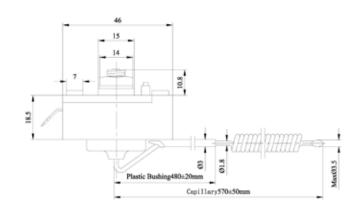

Weight: ~100g

| Technical Characteristics                    |         |                                                          |            |            |
|----------------------------------------------|---------|----------------------------------------------------------|------------|------------|
| Operational<br>Properties                    | Model   | SFGS-100                                                 | SFGS-96    | SFGS-84    |
|                                              | Range   | 100+0/-6° C                                              | 96+0/-6° C | 84+0/-6° C |
| Electric<br>Strength                         | Voltage | AC 240V~ 50Hz                                            |            |            |
|                                              | Amps    | COSØ=1 L-L A20; N-N A20                                  |            |            |
| Contact Resistance                           |         | Less than 50Ω                                            |            |            |
| Insulation resistance                        |         | More than $100M\Omega$ at DC 500V                        |            |            |
| Insulation Withstand Voltage                 |         | Withstand AC 1500V for 1 min                             |            |            |
| Temperature Change Pace                      |         | 1° C/min                                                 |            |            |
| Contact Life                                 |         | More than 1000 times                                     |            |            |
| Capillary Length                             |         | 530±25                                                   |            |            |
| Bulb & Capillary material                    |         | Copper or Stainless Steel                                |            |            |
| Electrical Connectors                        |         | One brass or nickel plated fast-on terminal -<br>6.35 mm |            |            |
| Mounting                                     |         | Standard M4 mounting brackets - 28 $\pm$ 0.5 mm          |            |            |
| * also available for AC 110V                 |         |                                                          |            |            |
| Minimum Order Quantity: 5,000 pcs. per type. |         |                                                          |            |            |