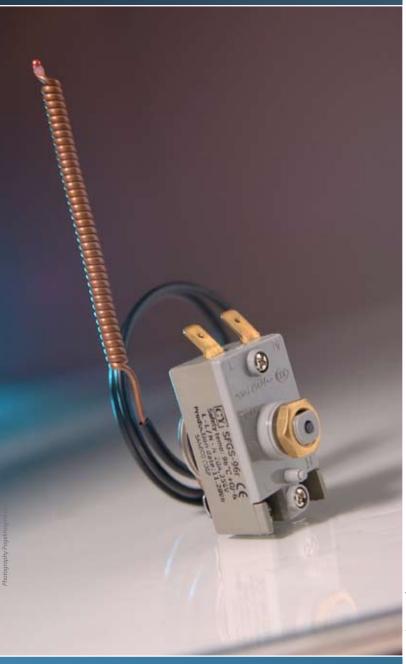

## **Capillary Thermo Cut-off**

### Description

Safety temperature controller with manual reset (capillary type)

#### Features

- Independent over heating safety control with rapid response
- Standard preset or OEM customized safety temperature
- Manual reset
- Standard M4 mounting brackets
- RoHS compliant (non-RoHS also available)