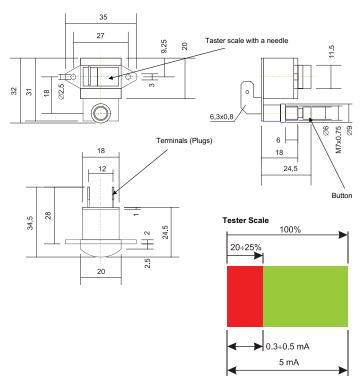

## **Specifications:**

- Measuring scale 0~5 mA.
- Protection against short-time (up to 30 sec.), supercharged current - up to 50 mA.
- Red and Green sectors' division corresponds to a current - 0.3~0.5 mA.
- Electrical connectors flat plugs:

One brass or nickel plated fast-on terminal -  $6.3 \times 0.8 \text{ mm}$ One brass or nickel plated fast-on terminal -  $2.8 \times 0.8 \text{ mm}$ 

| Sku# Size Prod | luct Description |
|----------------|------------------|
| AT-1 Standard  | Anode Tester     |