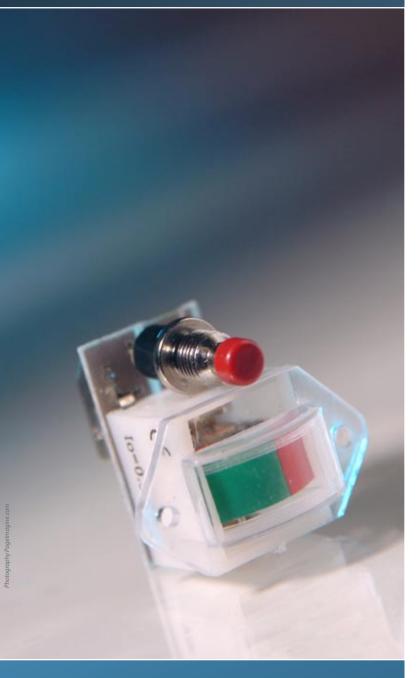

#### **Description:**

Prolongs the life of the water heater and protects the enameled water tank from corrosion, indicates when the Mg anode must be changed.

## **Specifications:**

- Measuring scale 0~5 mA.
- Protection against short-time (up to 30 sec.), supercharged current - up to 50 mA.
- Red and Green sectors' division corresponds to a current - 0.3~0.5 mA.
- Electrical connectors flat plugs: